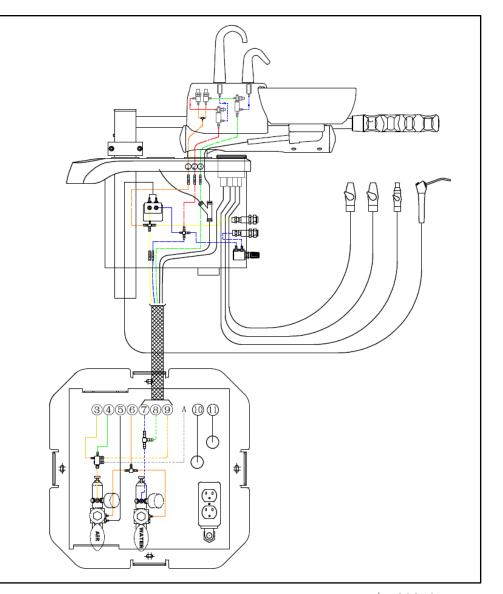

## 7. Water & Air diagrams

Figure 49 Water & Air diagrams

P/N:8024055

Figure 50 Water & air diagrams of Classic201 (delivery head)

P/N:8024055

## Installation Manual of Classic201 Delivery System

Figure 51 Water & air diagrams of Classic201 (water unit)

- 3. 1/8" yellow, connect to delivery system
- 4. 1/8" green, connect to delivery system
- 5. 1/8" black, connect to delivery system
- 6. 1/8" orange, connect to delivery system
- 7. 1/4" blue, connect to side box
- 8. 1/4" green, connect to side box
- 9. 1/4" Yellow, connect to side box
- 10. Drainage pipe, connect to cuspidor
- 11. Drainage pipe, connect to filter
- A.Pipe for foot control