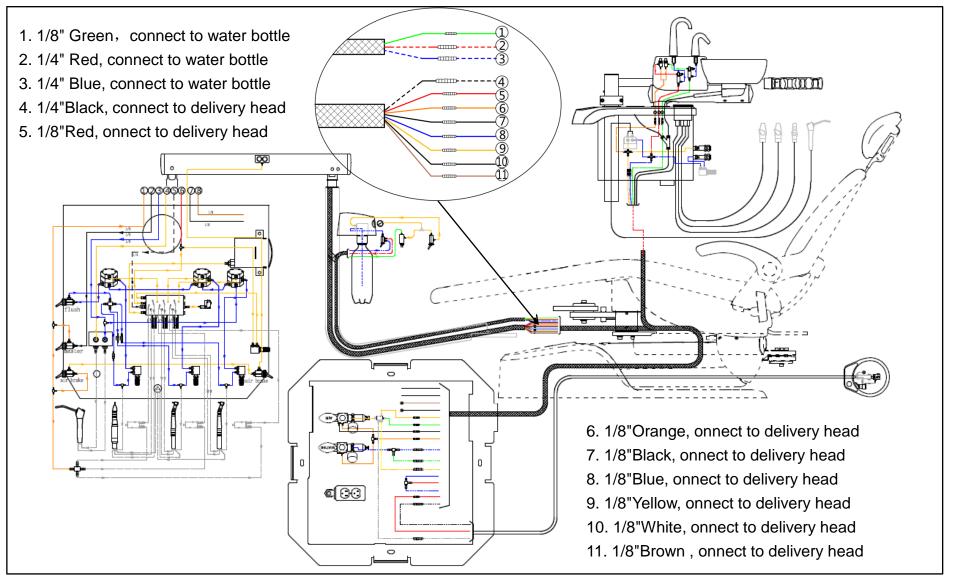

## 7. Water & Air diagrams

Figure 49 Water & Air diagrams

P/N:8024055

Figure 50 Water & air diagrams of Classic201 (delivery head)

P/N:8024055

## Installation Manual of Classic201 Delivery System

Figure 51 Water & air diagrams of Classic201 (water unit)

- 3. 1/8" yellow, connect to delivery system
- 4. 1/8" green, connect to delivery system
- 5. 1/8" black, connect to delivery system
- 6. 1/8" orange, connect to delivery system
- 7. 1/4" blue, connect to side box
- 8. 1/4" green, connect to side box
- 9. 1/4" Yellow, connect to side box
- 10. Drainage pipe, connect to cuspidor
- 11. Drainage pipe, connect to filter
- A.Pipe for foot control