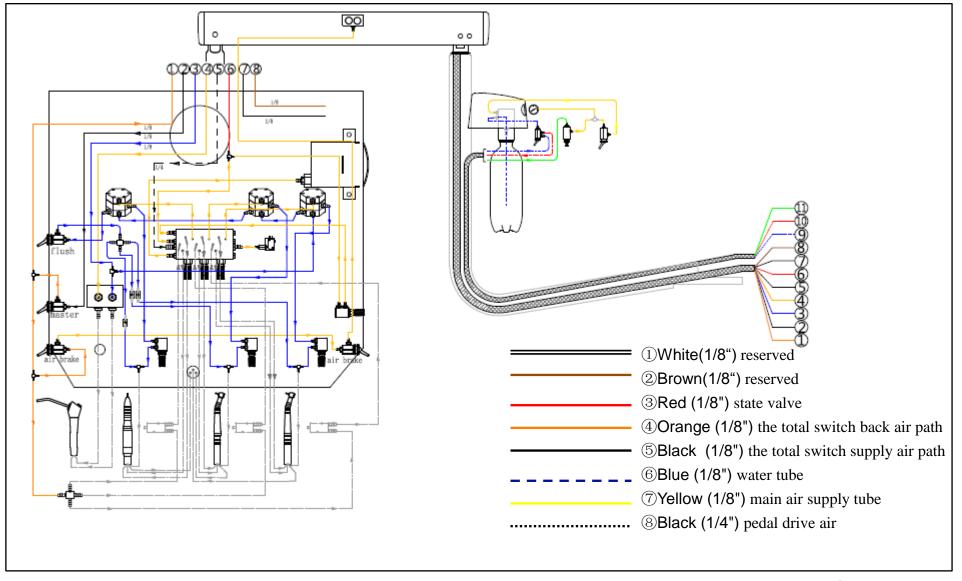

## 7. Water & Air diagrams

Figure 49 Water & Air diagrams

P/N:8024055

Figure 50 Water & air diagrams of Classic201 (delivery head)

P/N:8024055

## Installation Manual of Classic201 Delivery System

Figure 51 Water & air diagrams of Classic201 (water unit)

- 3. 1/8" yellow, connect to delivery system
- 4. 1/8" green, connect to delivery system
- 5. 1/8" black, connect to delivery system
- 6. 1/8" orange, connect to delivery system
- 7. 1/4" blue, connect to side box
- 8. 1/4" green, connect to side box
- 9. 1/4" Yellow, connect to side box
- 10. Drainage pipe, connect to cuspidor
- 11. Drainage pipe, connect to filter
- A.Pipe for foot control