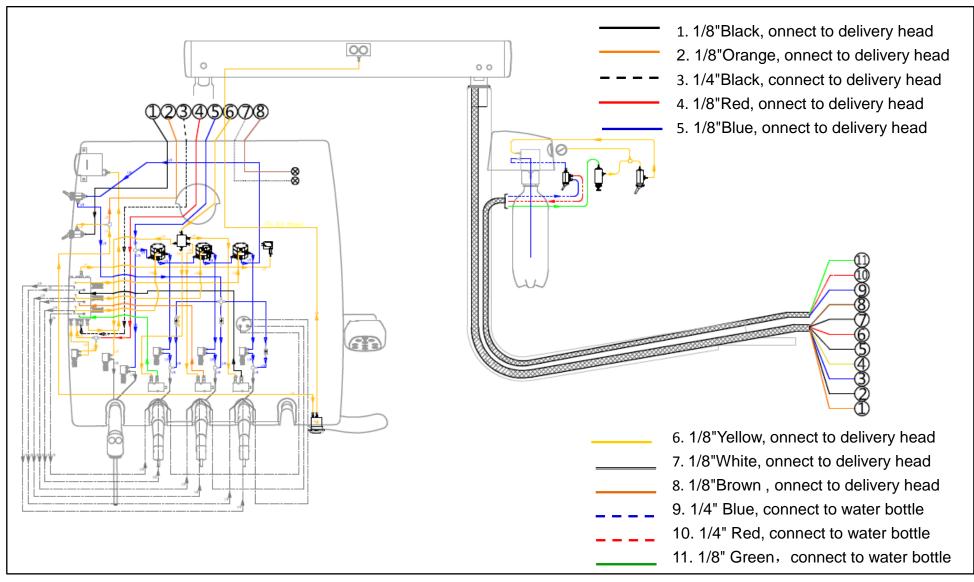

## 7. Water & Air diagrams

Figure 46 Water & Air diagrams

P/N:8024061

Figure 47 Water & air diagrams of Beyond401 (delivery head)

P/N:8024061