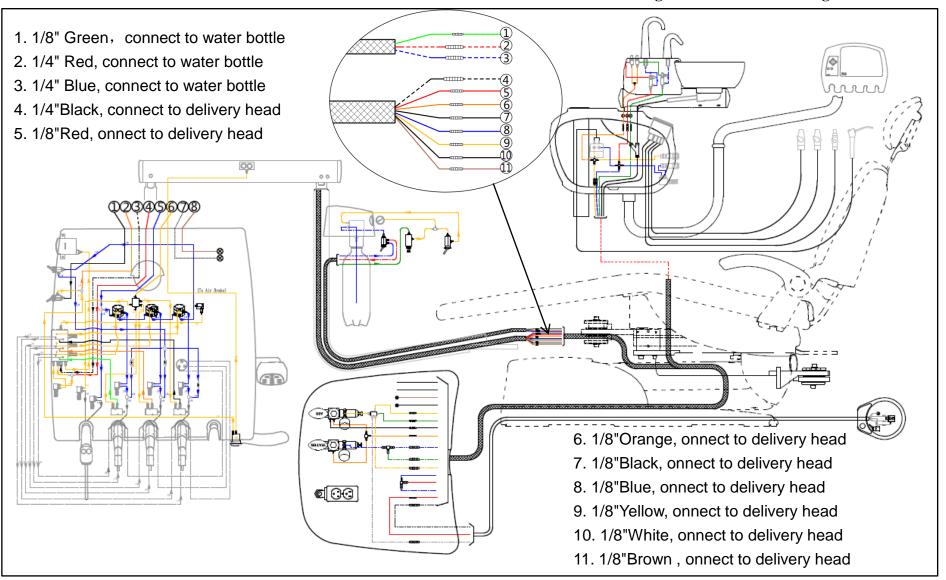

## 7. Water & Air diagrams

Figure 46 Water & Air diagrams

P/N:8024061

Figure 47 Water & air diagrams of Beyond401 (delivery head)

P/N:8024061