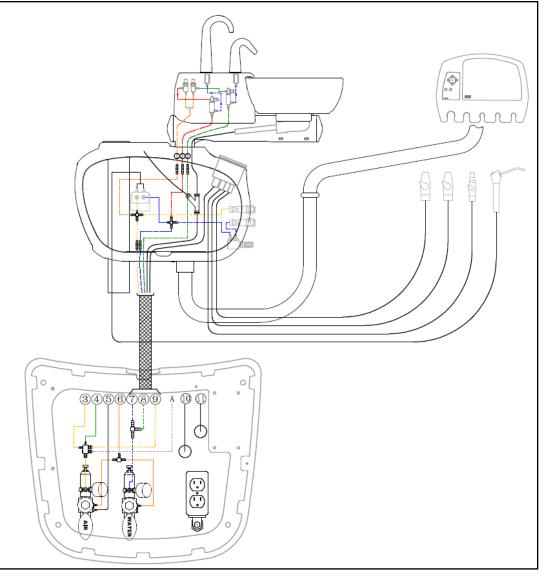

## Installation Manual of Beyond401 Delivery System

Figure 48 Water & air diagrams of Beyond401 (water unit)

- 3. 1/8" yellow, connect to delivery system
- 4. 1/8" green, connect to delivery system
- 5. 1/8" black, connect to delivery system
- 6. 1/8" orange, connect to delivery system
- 7. 1/4" blue, connect to side box
- 8. 1/4" green, connect to side box
- 9. 1/4" Yellow, connect to side box
- 10. Drainage pipe, connect to cuspidor
- 11. Drainage pipe, connect to filter
- A.Pipe for foot control