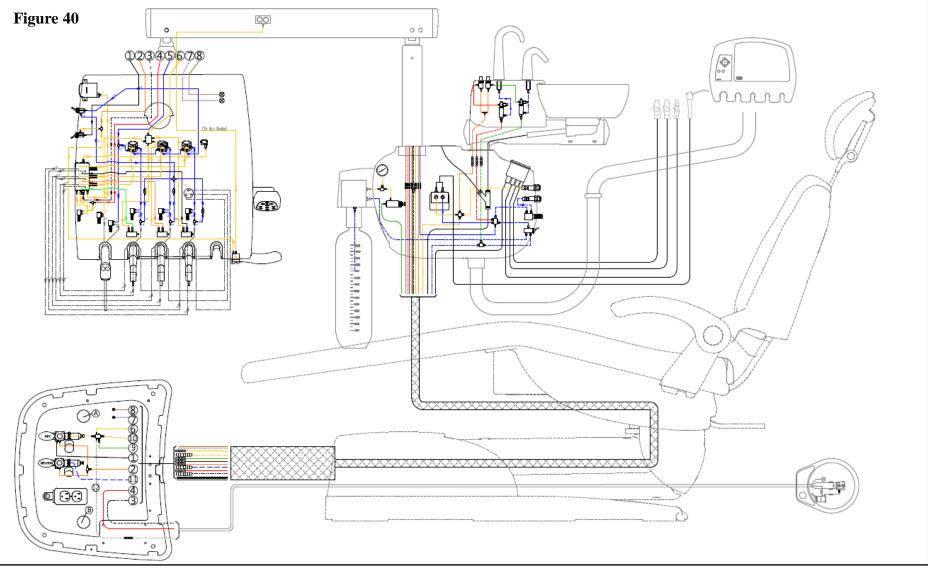

## 7. Water & Air diagrams



## Figure 41 Beyond300, delivery head



## Figure 42 Beyond300, water unit

| <br>• •                                                                                                                                                                                                                                                                                                                                                                                                                                                                                                                                                                                                               |  |
|-------------------------------------------------------------------------------------------------------------------