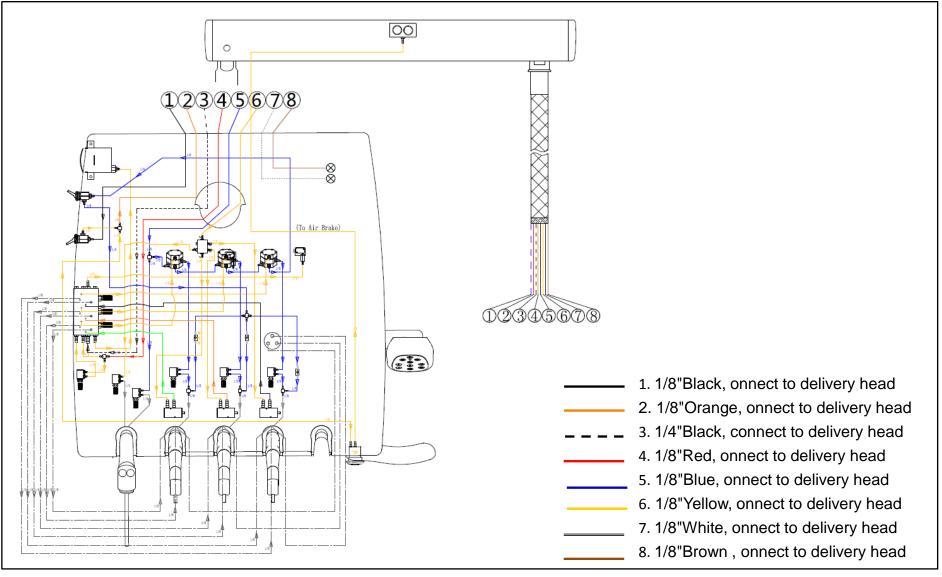

## 7. Water & Air diagrams



## Figure 41 Beyond300, delivery head



## Figure 42 Beyond300, water unit

| <br>• •                                                                                                                                                                                                                                                                                                                                                                                                                                                                                                                                                                                                               |  |
|------------------------------------------------------------------------------------------------------------------------------------------------------------