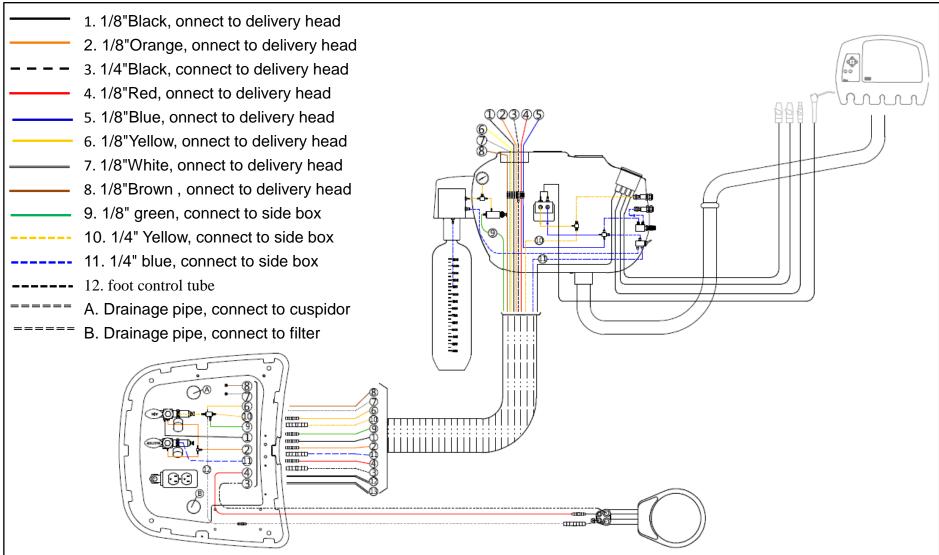

## Figure 42 Beyond300, water unit

| <br>• •                                                                                                                                                                                                                                                                                                                                                                                                                                                                                                                                                                                                               |  |
|-----------------------------------------------------------------------------------------------------------------------------------------------------------------------------------------------------------------------------------------------------------------------------------------------------------------------------------------------------------------------------------------------------------------------------------------------------------------------------------------------------------------------------------------------------------------------------------------------------------------------|--|
| <ol> <li>1. 1/8"Black, onnect to delivery head</li> <li>2. 1/8"Orange, onnect to delivery head</li> <li>3. 1/4"Black, connect to delivery head</li> <li>4. 1/8"Red, onnect to delivery head</li> <li>5. 1/8"Blue, onnect to delivery head</li> <li>6. 1/8"Yellow, onnect to delivery head</li> <li>7. 1/8"White, onnect to delivery head</li> <li>8. 1/8"Brown , onnect to delivery head</li> <li>9. 1/8" green, connect to side box</li> <li>10. 1/4" Yellow, connect to side box</li> <li>11. 1/4" blue, connect to side box</li> <li>12. foot control tube</li> <li>A. Drainage pipe, connect to filter</li> </ol> |  |
|                                                                                                                                                                                                                                                                                                                                                                                                                                                                                                                                                                                                                       |  |