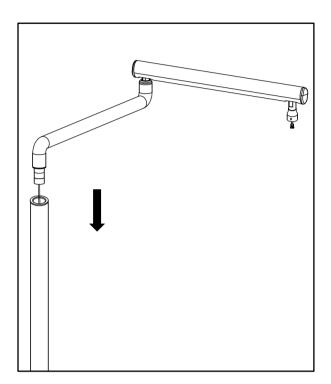

**Tools:** 

6mm Allen wrench

3

3. Hold the level arm with one hand and hold the lamp arm with the other, let the wire into the intermediate post.

4. Pass the lamp shaft through the cosmetic ring and connect the wires, make sure the lamp shaft is well inserted into the level arm, fully fasten with one M5\*12 screw.