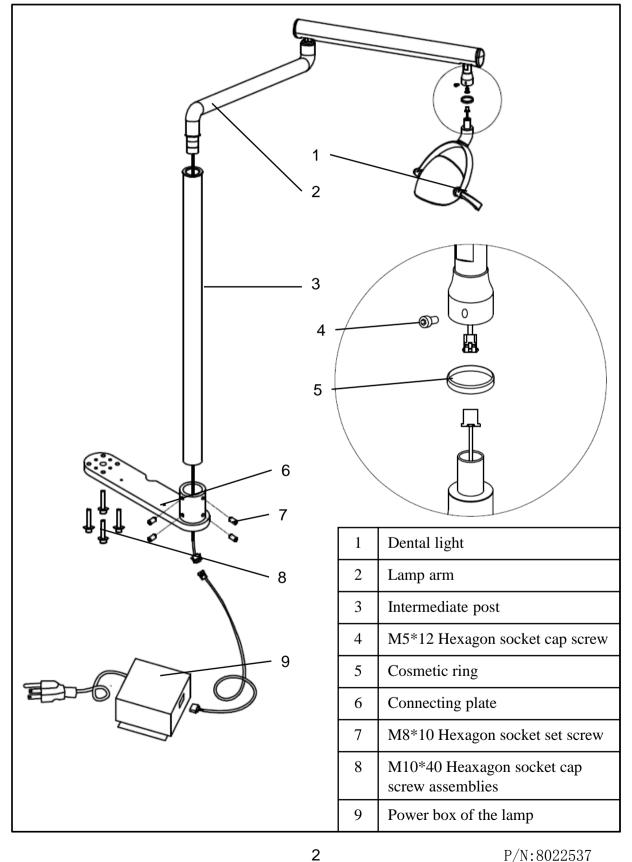

ion Manual of AJ12US Orthodontic Dental Light

P/N:8022537 Version: B Date: 2017-08-01

# **CONTENTS**

| 1. | Tools recommended       | 1  |
|----|-------------------------|----|
| 2. | Compositions            | .2 |
| 3. | Installation Sequences. | 3  |

# 1. Tools recommended

The tools and instruments need to prepare before installation.

|     | Electrical drill       | SOF | Pincers                     |
|-----|------------------------|-----|-----------------------------|
|     | Hammer                 |     | Scissors                    |
| (B) | Leveling<br>instrument |     | Flat-bladed<br>Screw driver |
|     | Phillip screw driver   |     | Allen wrench                |
| 5-3 | Spanner                |     | Hexagon<br>socket<br>wrench |

1 P/N:8022537

### 2. **Compositions**



P/N:8022537

## 3. Installation Sequences

 Fix the connecting plate to the retaining bracket beneath the chair by four M10\*40 screws.



2. Insert the intermediate post into the installing hole on the fixing plate, assure the verticality through a levelling instrument, and finally fasten the post by four M8\*10 screws.



**Tools:** 

6mm Allen wrench

3

3. Hold the level arm with one hand and hold the lamp arm with the other, let the wire into the intermediate post.



4. Pass the lamp shaft through the cosmetic ring and connect the wires, make sure the lamp shaft is well inserted into the level arm, fully fasten with one M5\*12 screw.

Note: Before tightening the screw, do not make the wire terminals bear the weight of lamp to avoid the lamp drop.







6. Place the lamp power box