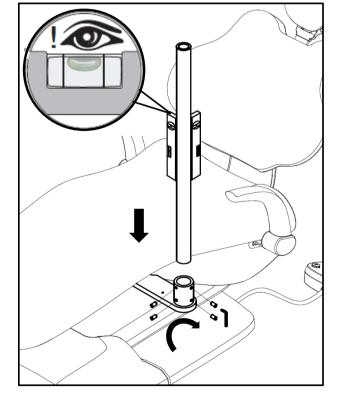

## 3. Installation Sequences

 Fix the connecting plate to the retaining bracket beneath the chair by four M10\*40 screws.

2. Insert the intermediate post into the installing hole on the fixing plate, assure the verticality through a levelling instrument, and finally fasten the post by four M8\*10 screws.

**Tools:** 

6mm Allen wrench

3

3. Hold the level arm with one hand and hold the lamp arm with the other, let the wire into the intermediate post.

4. Pass the lamp shaft through the cosmetic ring and connect the wires, make sure the lamp shaft is well inserted into the level arm, fully fasten with one M5\*12 screw.