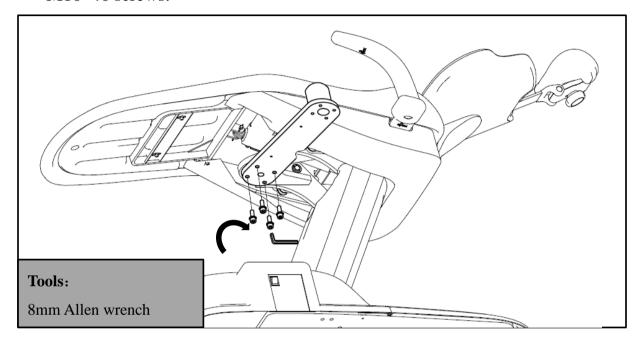

## 3. Installation Sequences

 Fix the connecting plate to the retaining bracket beneath the chair by four M10\*40 screws.

2. Insert the intermediate post into the installing hole on the fixing plate, assure the verticality through a levelling instrument, and finally fasten the post by four M8\*10 screws.

**Tools:** 

6mm Allen wrench

3

3. Hold the level arm with one hand and hold the lamp arm with the other, let the wire into the intermediate post.

4. Pass the lamp shaft through the cosmetic ring and connect the wires, make sure the lamp shaft is well inserted into the level arm, fully fasten with one M5\*12 screw.