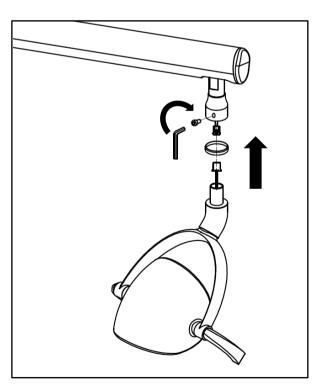

**Tools:** 

6mm Allen wrench

3

3. Hold the level arm with one hand and hold the lamp arm with the other, let the wire into the intermediate post.

4. Pass the lamp shaft through the cosmetic ring and connect the wires, make sure the lamp shaft is well inserted into the level arm, fully fasten with one M5\*12 screw.

Note: Before tightening the screw, do not make the wire terminals bear the weight of lamp to avoid the lamp drop.

6. Place the lamp power box inside the junction box, plug into the resrved socket, turn on the power to energize the light.