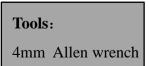

**Tools:** 

6mm Allen wrench

3

3. Hold the level arm with one hand and hold the lamp arm with the other, let the wire into the intermediate post.

4. Pass the lamp shaft through the cosmetic ring and connect the wires, make sure the lamp shaft is well inserted into the level arm, fully fasten with one M5\*12 screw.