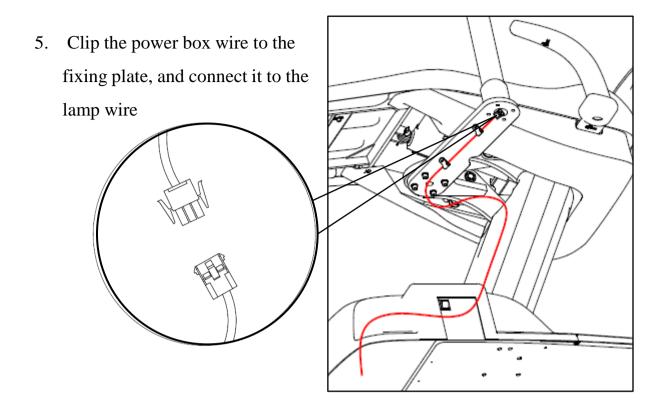

Note: Before tightening the screw, do not make the wire terminals bear the weight of lamp to avoid the lamp drop.

6. Place the lamp power box inside the junction box, plug into the resrved socket, turn on the power to energize the light.