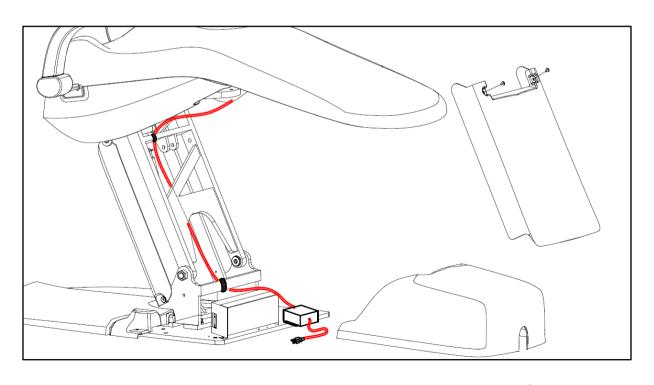

Note: Before tightening the screw, do not make the wire terminals bear the weight of lamp to avoid the lamp drop.

6. Place the lamp power box inside the junction box, plug into the resrved socket, turn on the power to energize the light.